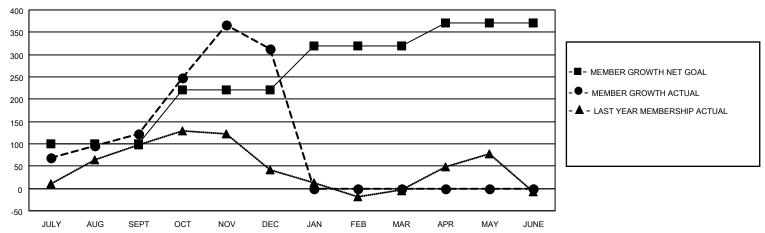

## District 307 A1

| Clubs RESULTS FOR 2021-2022 |   |   |   | Members RESULTS FOR 2021-2022 |     |     |     |
|-----------------------------|---|---|---|-------------------------------|-----|-----|-----|
|                             |   |   |   |                               |     |     |     |
| JULY/AUG/SEPT               | 1 | 0 | 2 | JULY/AUG/SEPT                 | 100 | 183 | 52  |
| OCT/NOV/DEC                 | 1 | 9 | 0 | OCT/NOV/DEC                   | 120 | 342 | 147 |
| JAN/FEB/MAR                 | 1 | 0 | 0 | JAN/FEB/MAR                   | 100 | 0   | 0   |
| APR/MAY/JUNE                | 0 | 0 | 0 | APR/MAY/JUNE                  | 50  | 0   | 0   |

### GOALS AND ACTUAL MEMBERS CUMULATIVE

| DROPPED CLUBS: 2 |     | 63 CLUBS OF 97 ADDED 1 OR<br>MORE NEW MEMBERS | GENDER DISTRIBUTION                 |                                |  |
|------------------|-----|-----------------------------------------------|-------------------------------------|--------------------------------|--|
|                  |     | NORE NEW WEMBERS                              | MALE<br>FEMALE                      | 969 (39.04%)<br>1,513 (60.96%) |  |
| DROPPED MEMBERS  |     |                                               | NON BINARY<br>PREFER NOT TO ANSWER  | 0 (0.00%)<br>0 (0.00%)         |  |
| DECEASED         | 7   |                                               | THEFERMOTTO ANOWER                  | 0 (0.0070)                     |  |
| CLUB CANCELLED   | 15  | CLICK HERE FOR CUMULATIVE                     | TOTAL FAMILY UNIT MEMBERS           | 849                            |  |
| OTHER            | 177 | MEMBERSHIP DATA                               |                                     |                                |  |
| TOTAL            | 199 |                                               | FAMILY MEMBERS PAYING HALF DUES 523 |                                |  |
|                  |     |                                               |                                     |                                |  |