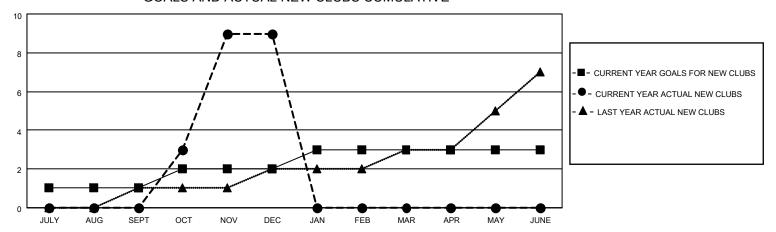

## District 307 A1

| Clubs RESULTS FOR 2021-2022 |   |   |   | Members RESULTS FOR 2021-2022 |     |     |     |
|-----------------------------|---|---|---|-------------------------------|-----|-----|-----|
|                             |   |   |   |                               |     |     |     |
| JULY/AUG/SEPT               | 1 | 0 | 2 | JULY/AUG/SEPT                 | 100 | 183 | 52  |
| OCT/NOV/DEC                 | 1 | 9 | 0 | OCT/NOV/DEC                   | 120 | 342 | 147 |
| JAN/FEB/MAR                 | 1 | 0 | 0 | JAN/FEB/MAR                   | 100 | 0   | 0   |
| APR/MAY/JUNE                | 0 | 0 | 0 | APR/MAY/JUNE                  | 50  | 0   | 0   |

### GOALS AND ACTUAL NEW CLUBS CUMULATIVE